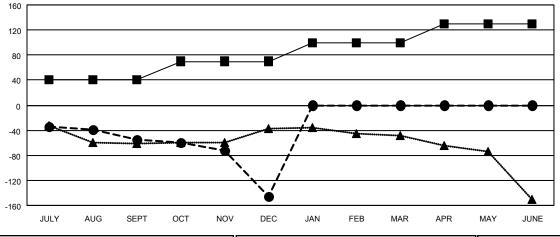

## Multiple District 32

**LOCATION: SOUTH CAROLINA** 

0

| ] | Members               |                           |                         |                                              |  |  |  |  |
|---|-----------------------|---------------------------|-------------------------|----------------------------------------------|--|--|--|--|
|   | RESULTS FOR 2019-2020 |                           |                         |                                              |  |  |  |  |
|   | QUARTER               | MEMBER GROWTH NET<br>GOAL | MEMBER GROWTH<br>ACTUAL | DROPPED MEMBERS ACTUAL (including transfers) |  |  |  |  |
| l | JULY/AUG/SEPT         | 40                        | 68                      | 115                                          |  |  |  |  |
| I | OCT/NOV/DEC           | 30                        | 48                      | 132                                          |  |  |  |  |
| ١ | JAN/FEB/MAR           | 30                        | 0                       | 0                                            |  |  |  |  |
| ١ | APR/MAY/JUNE          | 30                        | 0                       | 0                                            |  |  |  |  |