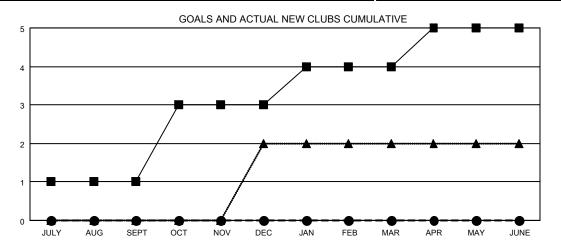

## GOALS AND ACTUAL MEMBERS CUMULATIVE

| 1_                                |
|-----------------------------------|
| -■- MEMBER GROWTH NET GOAL        |
| - ● - MEMBER GROWTH ACTUAL        |
| - ▲ - LAST YEAR MEMBERSHIP ACTUAL |
|                                   |
|                                   |
|                                   |